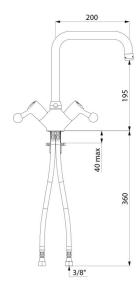

## TECHNICAL CHARACTERISTICS

Deck-mounted single hole mixer - 45 lpm - Ref. 5640T2

| Connector     | F3/8"               |
|---------------|---------------------|
| Height        | 270mm               |
| Drop height   | 195mm               |
| Spout length  | 200mm               |
| Flow rate     | 45 lpm              |
| Finish        | Chrome-plated brass |
| Norms         | ACS (1) (1)         |
| Warranty      | 30 SE WASRANTY      |
| Repairability | 50 g                |
|               |                     |