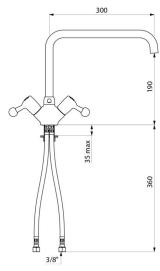

## TECHNICAL CHARACTERISTICS

Deck-mounted single hole mixer - 45 lpm - Ref. 5640T3

| F3/8"               |
|---------------------|
| 270mm               |
| 190mm               |
| 300mm               |
| 45 lpm              |
| Chrome-plated brass |
| ACS (1)             |
| 30g<br>WARRANTY     |
| 50° g               |
|                     |