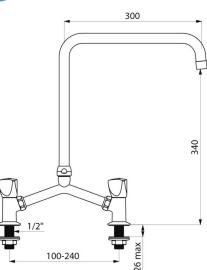

#### Deck-mounted twin hole mixer - 45 lpm - Ref. G65603

Deck-mounted twin hole mixer, M1/2" with 100 - 240mm adjustable centres. Swivelling, tubular spout Ø 22mm H. 340mm L. 300mm with star-shaped flow straightener. Water-free, guided valve heads with control knobs. Flow rate 45 lpm at 3 bar. Spout with smooth interior. Chrome-plated brass body and spout. Reinforced fixings. Can be installed close to the splashback.

#### Deck-mounted twin hole mixer - 45 lpm - Ref. G65603

| Connector     | M1/2"               |
|---------------|---------------------|
| Height        | 420mm               |
| Drop height   | 340mm               |
| Spout length  | 300mm               |
| Flow rate     | 45 lpm              |
| Finish        | Chrome-plated brass |
| Norms         | ACS 🖪 🕚             |
| Warranty      | 30 S                |
| Repairability | 503<br>REPARAMENTY  |