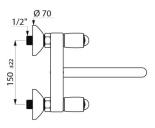

### TECHNICAL CHARACTERISTICS

| Wall-mounted twin hole mixer - 60 lpm - Ref. 5645T2 |                     |
|-----------------------------------------------------|---------------------|
| Connector                                           | M1/2"               |
| Spout length                                        | 200mm               |
| Flow rate                                           | 60 lpm              |
| Width to the wall                                   | 57mm                |
| Finish                                              | Chrome-plated brass |
| Norms                                               | ACS 🙆 🗓             |
| Warranty                                            | 30 KM               |
| Repairability                                       | REZARABLITY         |