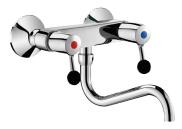

# Wall-mounted twin hole mixer - 60 lpm

Ref. 5645T2

Swivelling under spout L. 200mm

#### DESCRIPTION

Wall-mounted twin hole mixer - 60 lpm - Ref. 5645T2

Wall-mounted twin hole mixer with swivelling, tubular under spout Ø 22mm L. 200mm with star-shaped brass flow straightener. Water-free, guided valve heads with reinforced mechanisms. Shock-resistant, ergonomic ball levers. Flow rate 60 lpm at 3 bar achieved within 90°. Full flow rate 90 lpm at 3 bar. Spout with smooth interior. One-piece body and spout made from chrome-plated brass. M1/2" M3/4" offset connectors supplied with escutcheons. Suitable for disposal sinks. 30-year warranty.