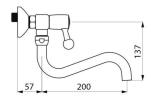

### TECHNICAL CHARACTERISTICS

| Wall-mounted twin hole mixer - 60 lpm - Ref. 5645T2 |                     |
|-----------------------------------------------------|---------------------|
| Connector                                           | M1/2"               |
| Spout length                                        | 200mm               |
| Flow rate                                           | 60 lpm              |
| Width to the wall                                   | 57mm                |
| Finish                                              | Chrome-plated brass |
| Norms                                               | ACS 🙆 🗓             |
| Warranty                                            | 30 KM               |
| Repairability                                       | REZARABLITY         |