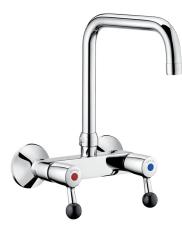

# Wall-mounted twin hole mixer - 60 lpm

Ref. 5647T2

Swivelling over spout L. 200mm

#### Wall-mounted twin hole mixer - 60 lpm - Ref. 5647T2

Wall-mounted twin hole mixer with swivelling, tubular over spout Ø 22mm L.
200mm.
Star-shaped flow straightener.
Water-free, guided valve heads with reinforced mechanisms.
Shock-resistant, ergonomic ball levers.
Flow rate 60 lpm at 3 bar achieved within 90°.
Full flow rate 90 lpm at 3 bar.
Spout with smooth interior.
One-piece body and spout made from chrome-plated brass.
M1/2" M3/4" offset connectors supplied with escutcheons.
Suitable for disposal sinks.
30-year warranty.