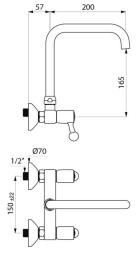

#### Wall-mounted twin hole mixer - 60 lpm - Ref. 5647T2

| Connector         | M1/2"               |
|-------------------|---------------------|
| Spout length      | 200mm               |
| Flow rate         | 60 lpm              |
| Width to the wall | 57mm                |
| Finish            | Chrome-plated brass |
| Norms             | ACS 🙆 🗓             |
|                   |                     |
| Warranty          | 30 H                |