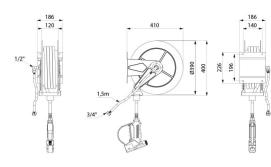

#### **DESCRIPTION**

Auto-rewind 304 stainless steel hose reel - Ref. 5675T2

Auto-rewind hose reel with flexible hose L. 15m and guide rollers: Maximum temperature 50°C.

Flow rate 23 lpm at 3 bar.

Maximum pressure 20 bar, 12 bar with trigger-op hand spray. Hose reel with 304 Stainless steel base and drum Ø 390mm. Order separately: an angled stopcock with integrated vacuum breaker to

## **TECHNICAL CHARACTERISTICS**

Auto-rewind 304 stainless steel hose reel - Ref. 5675T2

| Connector     | 3/4"                |
|---------------|---------------------|
| Height        | 400mm               |
| Depth         | 410mm               |
| Length        | 186mm               |
| Flow rate     | 14 lpm              |
| Finish        | 304 Stainless steel |
| Warranty      | 30 gg<br>WARRANTY   |
| Repairability | 56 g                |
|               |                     |