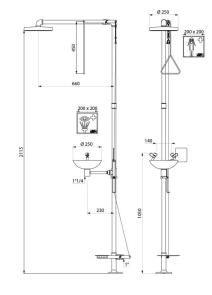

## **TECHNICAL CHARACTERISTICS**

Eye wash and safety shower combination - Ref. 9203

| Supply      | F1"                              |
|-------------|----------------------------------|
| Height      | 2207mm                           |
| Length      | 660mm                            |
| Drop height | 2115mm                           |
| Flow rate   | 96 lpm at 3 bar dynamic pressure |
| Norms       | <u></u> <b>u</b> <u>o</u>        |
| Warranty    | 30 N<br>WARFANTY                 |