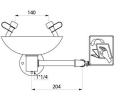

Flow rate 20 lpm at 3 bar dynamic pressure.

Aerators with stainless steel double filters.

Water supply M1/2".

Pipework made from galvanised steel, grey powder-coated finish. Hand control made from galvanised steel, green powder-coated finish. Wall-mounted on a brass plate (screws not included.) Supplied with identification sign for first aid equipment: "Eye Wash".

#### Wall-mounted eye wash station - Ref. 9102

| Supply            | M1/2"                            |
|-------------------|----------------------------------|
| Height            | 195mm                            |
| Flow rate         | 20 lpm at 3 bar dynamic pressure |
| Width to the wall | 250mm                            |
| Finish            | Ероху                            |
| Norms             | <b>B</b> (6)                     |
| Norms             | E <u>©</u>                       |
| Warranty          |                                  |