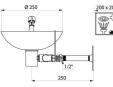

Flow rate 20 lpm at 3 bar dynamic pressure.

Aerators with stainless steel double filters.

Water supply M1/2".

Pipework made from galvanised steel, grey powder-coated finish. Hand control made from galvanised steel, green powder-coated finish. Wall-mounted on a brass plate (screws not included.) Supplied with identification sign for first aid equipment: "Eye Wash".

#### Wall-mounted eye wash station - Ref. 9102

| Supply            | M1/2"                            |
|-------------------|----------------------------------|
| Height            | 195mm                            |
| Flow rate         | 20 lpm at 3 bar dynamic pressure |
| Width to the wall | 250mm                            |
| Finish            | Ероху                            |
| Norms             | <b>B</b> (6)                     |
| Norms             | E <u>©</u>                       |
| Warranty          |                                  |