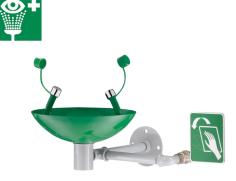

#### Wall-mounted eye wash station - Ref. 9102

Wall-mounted eye wash station with manual control equipped with: 304 stainless steel basin Ø 250mm, green powder-coated finish. Two spray heads fitted with protective caps in shock-resistant green ABS; will eject automatically when activated. 1/4-turn, nickel-plated brass valve opens and closes quickly.

30-year warranty.

Operation:

Water flow is activated by the hand control. The eye wash will continue to operate when the hand control is released. To stop the flow, pull the hand control in the opposite direction.

Flow rate 20 lpm at 3 bar dynamic pressure.

Aerators with stainless steel double filters.

Water supply M1/2".

Pipework made from galvanised steel, grey powder-coated finish. Hand control made from galvanised steel, green powder-coated finish. Wall-mounted on a brass plate (screws not included.) Supplied with identification sign for first aid equipment: "Eye Wash".