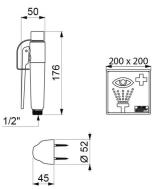

#### Eye wash station - Ref. 9120C

| Supply        | M1/2"         |
|---------------|---------------|
| Height        | 176mm         |
| Length        | 176mm         |
| Width         | 50mm          |
| Flow rate     | 6 lpm         |
| Finish        | Polypropylene |
| Norms         | ACS 🙆 🗓       |
| Warranty      | 30 MARANTY    |
| Repairability |               |