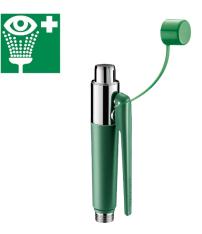

#### Eye wash station - Ref. 9120C

Wall-mounted single spray eye wash with: Eye wash spray head with protective cap in green ABS; will eject automatically when activated. Press the trigger to operate eye wash spray. A spring automatically shuts off spray. Flow rate 6 lpm at 3 bar. Aerator with stainless steel double filter. Ergonomic grip and trigger in green polypropylene. Supplied with identification sign for first aid equipment "Eye Wash". Hook for spray head and flexible hose L. 1.50m. 30-year warranty.

### **ADVANTAGES**

Spray head with protective cap

Rapid flow rate for decontamination

Ergonomic grip made from polypropylene