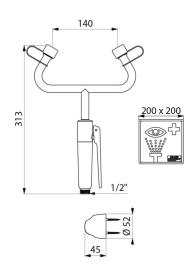

### DESCRIPTION

Eye wash station - Ref. 9121

Wall-mounted dual spray eye wash with:
Eye wash spray heads with protective caps in green ABS; will eject automatically when activated.
Press the trigger to operate eye wash spray.
A spring automatically shuts off spray.
Flow rate 9 lpm at 3 bar. Aerators with stainless steel double filters.
Ergonomic grip and trigger in green polypropylene.
Supplied with identification sign for first aid equipment "Eye Wash".
Hook for spray head and flexible hose L. 1.50m.
30-year warranty.

#### Eye wash station - Ref. 9121

| Height        | 313mm             |
|---------------|-------------------|
| Length        | 313mm             |
| Width         | 140mm             |
| Flow rate     | 9 lpm             |
| Finish        | Polypropylene     |
| Norms         | ACS <u>()</u> 📜 🖪 |
| Warranty      | 30 H              |
| Repairability | <b>50</b>         |