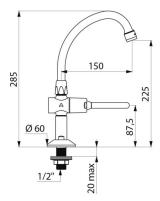

#### TEMPOSTOP time flow pillar tap, swan neck spout & control lever L150mm - Ref. 737152

| Connector     | 1⁄2"              |
|---------------|-------------------|
| Height        | 285mm             |
| Depth         | 225mm             |
| Spout length  | 150mm             |
| Flow rate     | 3 lpm             |
| Finish        | Brass             |
| Norms         | ACS 🙆 🖪           |
| Warranty      | 30 MARCANTY       |
| Repairability | 503<br>REMANULITY |