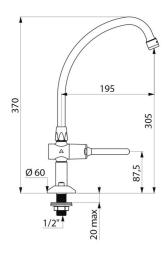

## TECHNICAL CHARACTERISTICS

TEMPOSTOP time flow pillar tap, swan neck spout & control lever L200mm - Ref. 737202

| Connector     | 1/2"    |
|---------------|---------|
| Height        | 370mm   |
| Drop height   | 305mm   |
| Spout length  | 200mm   |
| Flow rate     | 3 lpm   |
| Finish        | Brass   |
| Norms         | ACS (1) |
| Warranty      | 30 g    |
| Repairability | 50 g    |
|               |         |