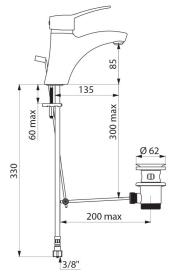

## Mechanical basin mixer

Ref. 2520T

Single hole mechanical mixer H. 85mm, L. 135mm

Mechanical basin mixer - Ref. 2520T

Deck-mounted mechanical basin mixer.

Single hole mechanical mixer H.  $85 \mathrm{mm} \ \mathrm{L.} \ 135 \mathrm{mm}$  with BIOSAFE hygienic outlet.

 $\emptyset$  40mm classic ceramic cartridge with pre-set maximum temperature limiter. Flow rate limited to 5 lpm at 3 bar.

Solid control lever.

With ergonomic pop-up waste 1 1/4" made from brass.

PEX flexibles F3/8".

## TECHNICAL CHARACTERISTICS

Mechanical basin mixer - Ref. 2520T

| Connector           | F3/8"               |
|---------------------|---------------------|
| Height              | 165mm               |
| Drop height         | 85mm                |
| Spout length        | 135mm               |
| Flow rate           | 5 lpm at 3 bar      |
| Temperature limiter | Yes                 |
| Finish              | Chrome-plated brass |
| Norms               | ACS 🚇 🗓             |
| Warranty            | 30 S<br>WARRANTY    |
| Repairability       | 50 g                |
|                     |                     |