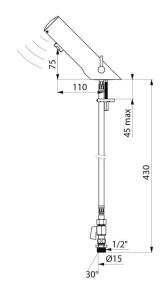

## **TECHNICAL CHARACTERISTICS**

TEMPOMATIC MIX 4 electronic mixer - Ref. 49000615

| Supply        | 6V batteries |
|---------------|--------------|
| Connector     | M½" Ø 15mm   |
| Technology    | Electronic   |
| Drop height   | 70mm         |
| Spout length  | 105mm        |
| Flow rate     | 3 lpm        |
| Norms         | [ NRAS]      |
| Warranty      | 30 g         |
| Repairability | 50 g         |