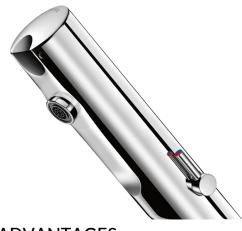

## TEMPOMATIC MIX 4 electronic mixer

Ref. 49000615

Integrated batteries, stopcocks Ø 15mm

TEMPOMATIC MIX 4 electronic mixer - Ref. 49000615

Deck-mounted electronic basin mixer:

Battery-operated with integrated 123 6V Lithium batteries.

Presence detection sensor at the end of the spout optimises detection.

Chrome-plated stainless steel body.

Cap fixed in place by two concealed screws.

PEX flexibles  $\emptyset$  15mm for compression fittings with stopcocks, filters and non-return valves.

Fixing reinforced by 2 stainless steel rods.

Anti-blocking security.

Side temperature control with adjustable maximum temperature limiter.

Suitable for people with reduced mobility.

30-year warranty.