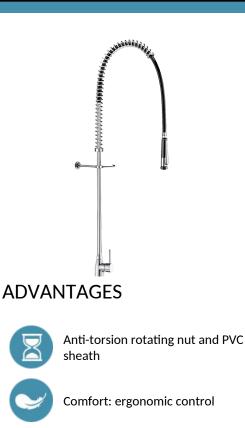

## DESCRIPTION

Pre-rinse set with mixer - Ref. 5626

Complete pre-rinse set without bib tap. Single hole deck-mounted mixer with slimline control lever. Suitable for intensive use in professional kitchens. Supplied with F3/8" flexible hoses and non-return valves. Black hand spray with adjustable jet and 9 lpm flow rate at the outlet (ref. 433010). Scale-resistant hand spray with shock-resistant tip. Reinforced, food-grade black flexible hose L. 0.95m. 3/4" brass column. Adjustable wall bracket. Stainless steel spring guide. 30-year warranty.

Hygiene: PVC flexible, scale-resistant spray

Increased resistance: high quality flexible