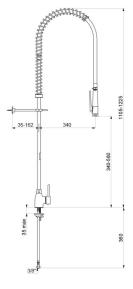

## Pre-rinse set with mixer - Ref. 5626

| Connector         | F3/8"                    |
|-------------------|--------------------------|
| Height            | 1105 - 1225mm            |
| Drop height       | 340 - 580mm              |
| Flow rate         | 9 lpm via the hand spray |
| Width to the wall | 35 -162mm                |
| Finish            | Chrome-plated brass      |
| Norms             | ACS 📜 🙆                  |
| Warranty          | 30 LY<br>VIARRANTY       |
| Repairability     |                          |