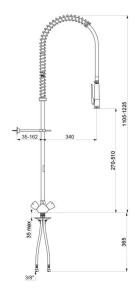

## **TECHNICAL CHARACTERISTICS**

Pre-rinse set with mixer - Ref. G6633

| Connector         | F3/8"                    |
|-------------------|--------------------------|
| Height            | 1075 - 1195mm            |
| Drop height       | 310 - 550mm              |
| Flow rate         | 9 lpm via the hand spray |
| Width to the wall | 35 - 162mm               |
| Finish            | Chrome-plated brass      |
| Norms             | ACS                      |
| Warranty          | 30 S                     |
| Repairability     | 50 S REPARABILITY        |
|                   |                          |