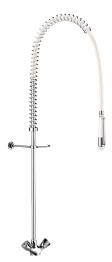

## Pre-rinse set with mixer

Ref. G6633

Without bib tap

Pre-rinse set with mixer - Ref. G6633

 $\label{lem:complete} \text{Complete pre-rinse set without bib tap.}$ 

Suitable for intensive use in professional kitchens.

Single hole deck-mounted mixer with:

- valve head with control knobs.
- F3/8" flexible connectors and non-return valves.
- reinforced fixing via 2 threaded rods and back-nuts.

White hand spray with adjustable jet and 9 lpm flow rate at the outlet (ref. 433000).

Scale-resistant hand spray and shock-resistant tip.

White, reinforced, food-grade flexible hose L. 0.95m.

3/4" brass column.

Adjustable wall bracket.

Stainless steel spring guide.

30-year warranty.