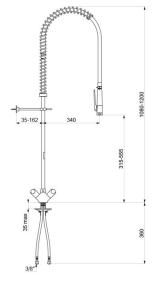

#### Pre-rinse set with mixer - Ref. 5630

| Connector         | F3/8"                    |
|-------------------|--------------------------|
| Height            | 1080 - 1200mm            |
| Drop height       | 315 - 555mm              |
| Flow rate         | 9 lpm via the hand spray |
| Width to the wall | 35 - 162mm               |
| Finish            | Chrome-plated brass      |
| Norms             | 📜 ACS 🙆                  |
| Warranty          | <b>30</b><br>WARRANTY    |
| Repairability     | 50 B                     |