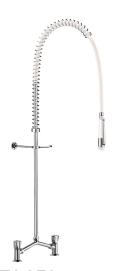

## Twin hole pre-rinse set with mixer

Ref. G6533

Without bib tap

Twin hole pre-rinse set with mixer - Ref. G6533

Complete pre-rinse set without bib tap suitable for intensive use in professional kitchens.

Deck-mounted twin hole mixer with adjustable centres 100 - 240mm with:

- valve heads with control knobs.
- offset inlet connections with M1/2" tails.
- supplied with non-return valves.

White hand spray with adjustable jet and 9 lpm flow rate at the outlet (ref. 433000).

Scale-resistant hand spray with shock-resistant tip.

White, reinforced, food-grade flexible hose L. 0.95m.

3/4" brass column.

Adjustable wall bracket.

Stainless steel spring guide.

30-year warranty.

These pre-rinse sets can be installed close to the splashback.