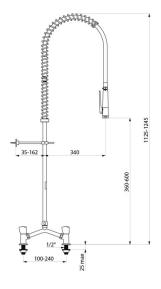

## TECHNICAL CHARACTERISTICS

Twin hole pre-rinse set with mixer - Ref. G6533

| Connector         | M1/2"                    |
|-------------------|--------------------------|
| Height            | 1125 - 1245mm            |
| Drop height       | 360 - 600mm              |
| Flow rate         | 9 lpm via the hand spray |
| Width to the wall | 35 - 162mm               |
| Finish            | Chrome-plated brass      |
| Norms             | ACS (1)                  |
| Warranty          | 30g<br>WASSANTY          |
| Repairability     | 50° g                    |