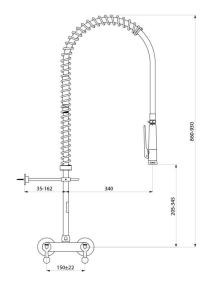

## TECHNICAL CHARACTERISTICS

Wall-mounted pre-rinse set with mixer - Ref. 5636

| Connector         | M1/2"                    |
|-------------------|--------------------------|
| Height            | 860 - 930mm              |
| Drop height       | 205 - 345mm              |
| Flow rate         | 9 lpm via the hand spray |
| Width to the wall | 35 - 162mm               |
| Finish            | Chrome-plated brass      |
| Norms             | ACS 📜 🔘                  |
| Warranty          | 30 gg<br>WARRANTY        |
| Repairability     | 50 g                     |
|                   |                          |