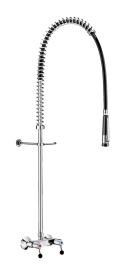

## Wall-mounted pre-rinse set with mixer

Ref. 5636

Without bib tap

Wall-mounted pre-rinse set with mixer - Ref. 5636

Complete pre-rinse set without bib tap suitable for intensive use in professional kitchens.

Wall-mounted mixer, F3/4" with adjustable centres with:

- valve heads with reinforced mechanisms and ergonomic controls.
- M1/2" M3/4" offset connectors.
- non-return valves integrated in the mixer.

Black hand spray with adjustable jet and 9 lpm flow rate at the outlet (ref. 433010).

Scale-resistant hand spray with shock-resistant tip.

Black, reinforced, food-grade flexible hose L. 0.95m.

3/4" brass column.

Adjustable wall bracket.

Stainless steel spring guide.

30-year warranty.