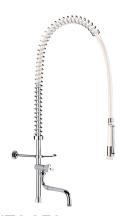

## White pre-rinse set with no valve

Ref. 433422

With bib tap and swivelling tubular spout

White pre-rinse set with no valve - Ref. 433422

White pre-rinse set without valve suitable for intensive use in professional kitchens.

Bib tap with telescopic, swivelling spout L. 200 - 290mm and valve head with control knob.

White hand spray with adjustable jet and 9 lpm flow rate at the outlet (ref. 433000).

Scale-resistant hand spray with shock-resistant tip.

White, reinforced, food-grade flexible hose L. 0.95m.

Short brass column 3/4" for wall-mounted water control valve.

Adjustable wall bracket.

Stainless steel spring guide.

30-year warranty.

This pre-rinse set, with no water control valve, comprises spare parts for repairing pre-rinse sets.