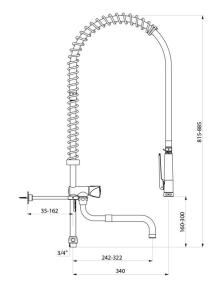

## TECHNICAL CHARACTERISTICS

White pre-rinse set with no valve - Ref. 433422

| 3/4"                 |
|----------------------|
| 815 - 885mm          |
| 160 - 300mm          |
| depends on the valve |
| 35 - 162mm           |
| Chrome-plated brass  |
| ACS ①                |
| 30 g                 |
| 50° g                |
|                      |