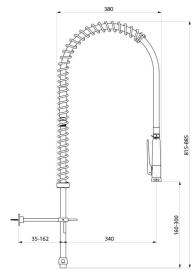

## TECHNICAL CHARACTERISTICS

White pre-rinse set with no valve - Ref. 433420

| Connector         | 3/4"                 |
|-------------------|----------------------|
| Height            | 815 - 885mm          |
| Drop height       | 160 - 300mm          |
| Flow rate         | depends on the valve |
| Width to the wall | 35 - 162mm           |
| Finish            | Chrome-plated brass  |
| Norms             | ACS ①                |
| Warranty          | 30 g                 |
| Repairability     | 50 g                 |
|                   |                      |