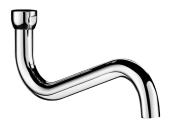

#### DESCRIPTION

Swivelling swan neck tubular spout L. 200mm - Ref. 943200110

Tubular swan neck spout L. 200mm F3/4" in chrome-plated brass.

Ø 22mm swivelling spout . Star-shaped, brass flow straightener.

Smooth interior reduces niches where bacteria can develop. Can be installed as an under or over spout on a wall-mounted mixer/tap.