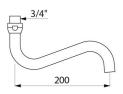

#### DESCRIPTION

Swivelling swan neck tubular spout L. 200mm - Ref. 943200110

Tubular swan neck spout L. 200mm F3/4" in chrome-plated brass.

Ø 22mm swivelling spout . Star-shaped, brass flow straightener.

### **TECHNICAL CHARACTERISTICS**

Swivelling swan neck tubular spout L. 200mm - Ref. 943200110

| Spout length | 200mm               |
|--------------|---------------------|
| Finish       | Chrome-plated brass |
| Norms        | ACS                 |
| Warranty     | 30 MA               |