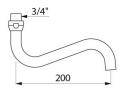

## Swivelling swan neck tubular spout L. 200mm

Ref. 943200110

**Accessories for Commercial Kitchens** 

## **DESCRIPTION**

Swivelling swan neck tubular spout L. 200mm - Ref. 943200110

Tubular swan neck spout L. 200mm F3/4" in chrome-plated brass. Ø 22mm swivelling spout .

Star-shaped, brass flow straightener.

## TECHNICAL CHARACTERISTICS

Swivelling swan neck tubular spout L. 200mm - Ref. 943200110

| Spout length | 200mm               |
|--------------|---------------------|
| Finish       | Chrome-plated brass |
| Norms        | ACS                 |
| Warranty     | 30 g                |