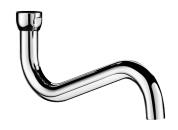

## Swivelling swan neck tubular spout L. 200mm

Ref. 943200110

**Accessories for Commercial Kitchens** 

## **DESCRIPTION**

Swivelling swan neck tubular spout L. 200mm - Ref. 943200110

Tubular swan neck spout L. 200mm F3/4" in chrome-plated brass. Ø 22mm swivelling spout .

Star-shaped, brass flow straightener.

Smooth interior reduces niches where bacteria can develop.

Can be installed as an under or over spout on a wall-mounted mixer/tap.