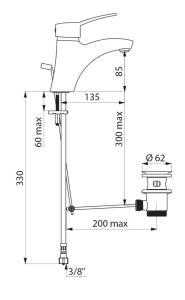

## **TECHNICAL CHARACTERISTICS**

SECURITHERM EP pressure-balancing basin mixer - Ref. 2520TEP

| Connector           | F3/8"                           |
|---------------------|---------------------------------|
| Technology          | SECURITHERM EP mechanical mixer |
| Height              | 165mm                           |
| Drop height         | 85mm                            |
| Spout length        | 135mm                           |
| Flow rate           | 5 lpm at 3 bar                  |
| Temperature limiter | Yes                             |
| Finish              | Chrome-plated brass             |
| Norms               | ACS 📜 🚇                         |
| Warranty            | 30 g                            |
| Repairability       | 50 g                            |