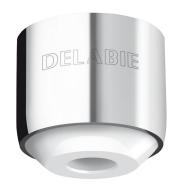

## DESCRIPTION Hygienic BIOSAFE outlet F22/100 - Ref. 923022

BIOSAFE hygienic outlet F22/100 for basin mixers and taps. With no grid or partitions in contact with the water. Flow rate 5 lpm. Water cannot stagnate in the internal part, reducing bacterial

development. Made from Hostaform which reduces the build-up of scale. Chrome-plated brass collar.

Sold individually.

Can only be installed on a mixer/tap with a restricted flow rate to ensure a good flow with no splashing.

## ADVANTAGES

Smooth surface reduces bacterial development

Fits any mixer or tap with a restricted flow rate