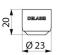

## TECHNICAL CHARACTERISTICS

Hygienic BIOSAFE outlet F22/100 - Ref. 923022

ConnectorF22/100Flow rate5 lpmFinishHostaform® - chrome-plated<br/>brassNormsACS (Q)