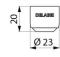

## TECHNICAL CHARACTERISTICS

Hygienic BIOSAFE outlet F22/100 - Ref. 923022

| Connector | F22/100                          |
|-----------|----------------------------------|
| Flow rate | 5 lpm                            |
| Finish    | Hostaform® - chrome-plated brass |
| Norms     | ACS (S)                          |