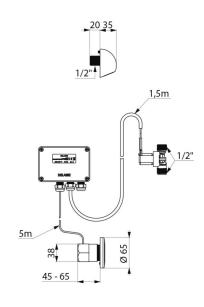

## **DESCRIPTION**

TEMPOMATIC electronic shower kit - Ref. 452569

Recessed electronic shower kit:

TEMPOMATIC electronic shower valve for mixed water supply.

Recessed installation.

Power supply by electronic unit with solenoid valve  $\frac{1}{2}$ ".

230/12V transformer.

2 operation modes:

- Automatic activation using presence detection.
- Voluntary ON/OFF activation by passing hand in front of sensor ~10cm.

Duty flush (~60 seconds every 24 hours after the last use).

Adjustable time flow from 30 to 60 seconds.

Flow rate set at 6 lpm at 3 bar.

Chrome-plated, tamperproof, scale-resistant ROUND shower head with automatic flow rate regulation.

Chrome-plated solid brass.

Electronic shower kit suitable for people with reduced mobility. 30-year warranty.