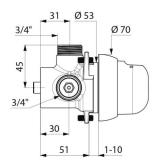

## **DESCRIPTION**

TEMPOMIX time flow shower mixer - Ref. 790970

Exposed time flow shower mixer:

TEMPOMIX ¾" single control mixer.

For panels 1 - 10mm.

Temperature control and operation via the push-button.

## TECHNICAL CHARACTERISTICS

TEMPOMIX time flow shower mixer - Ref. 790970

| Connector  | 3/4"        |
|------------|-------------|
| Technology | Time flow   |
| Flow rate  | 12 lpm      |
| Norms      | ACS 🐧 😩 🚨 🕨 |
| Warranty   | 30 WARRANTY |