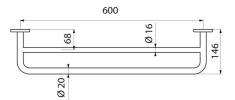

#### Towel rail - Ref. 510790S

| Depth    | 146mm                              |
|----------|------------------------------------|
| Length   | 600mm                              |
| Diameter | Ø 20mm and Ø 16mm                  |
| Finish   | Polished satin 304 stainless steel |
| Norms    |                                    |
|          |                                    |