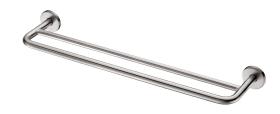

### DESCRIPTION

Towel rail - Ref. 510790S

Towel rail for bathrooms. Twin rail designer towel rail. Robust model. Ø 20mm and Ø 16mm rails, length 600mm. Bacteriostatic 304 stainless steel with polished satin finish. Wall-mounted towel rail with concealed fixings. 30-year warranty.