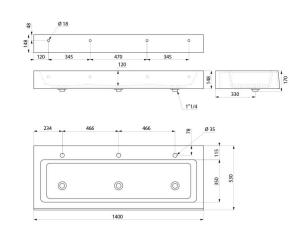

## **TECHNICAL CHARACTERISTICS**

MINERALCAST wash trough - Ref. 453140

| Height   | 148mm        |
|----------|--------------|
| Length   | 1400mm       |
| Width    | 530mm        |
| Finish   | MINERALCAST  |
| Norms    | <b>C</b> € ② |
| Warranty | 30 g         |