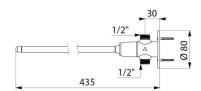

## **TECHNICAL CHARACTERISTICS**

TEMPOGENOU time flow tap - Ref. 735400

| Connector     | M½"             |
|---------------|-----------------|
| Technology    | Time flow       |
| Length        | 435mm           |
| Flow rate     | 3 lpm           |
| Norms         | ACS WRAS ()     |
| Warranty      | 30 B<br>WARRANY |
| Repairability | 50 g            |
|               |                 |