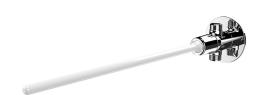

## **TEMPOGENOU time** flow tap

Ref. 735400

Knee-operated

## **DESCRIPTION**

**TEMPOGENOU time flow tap - Ref. 735400** 

Knee-operated time flow basin valve:

Time flow  $\sim$ 7 seconds.

Flow rate pre-set at 3 lpm at 3 bar, can be adjusted from 1.4 to 6 lpm.

Reinforced control lever.

Brass wall plate with reinforced fixing via 4 stainless steel screws

Cold or mixed water supply.

Chrome-plated brass body M½".

Straight model for in-line.

30-year warranty.

## **ADVANTAGES**

85% water savings

Knee-operated

Reinforced fixing and rod

Total hygiene: no manual contact