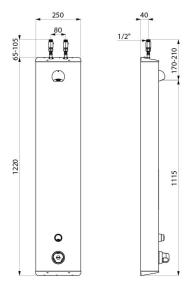

#### SECURITHERM time flow shower panel - Ref. 792303

| Connector           | M½"              |
|---------------------|------------------|
| Technology          | Time flow        |
| Height              | 1,220mm          |
| Depth               | 100mm            |
| Width               | 250mm            |
| Flow rate           | 6 lpm            |
| Temperature limiter | Thermostatic     |
| Finish              | Stainless steel  |
| Norms               | ACS 🕦 🕚          |
| Warranty            | 30 B<br>WARRANTY |
|                     |                  |