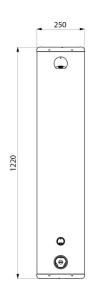

## TECHNICAL CHARACTERISTICS

SECURITHERM time flow shower panel - Ref. 792313

| Connector           | M½"             |
|---------------------|-----------------|
| Technology          | Time flow       |
| Height              | 1,220mm         |
| Depth               | 100mm           |
| Width               | 250mm           |
| Flow rate           | 6 lpm           |
| Temperature limiter | Thermostatic    |
| Finish              | Stainless steel |
| Norms               | ACS 🚻 🔘         |
| Warranty            | 30 g            |