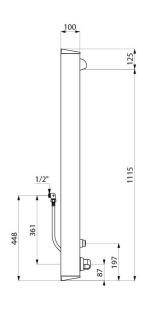

## TECHNICAL CHARACTERISTICS

SECURITHERM time flow shower panel - Ref. 792313

| Connector           | M½"             |
|---------------------|-----------------|
| Technology          | Time flow       |
| Height              | 1,220mm         |
| Depth               | 100mm           |
| Width               | 250mm           |
| Flow rate           | 6 lpm           |
| Temperature limiter | Thermostatic    |
| Finish              | Stainless steel |
| Norms               | ACS 🚻 🔘         |
| Warranty            | 30 g            |