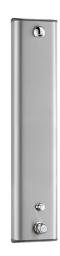

## **DESCRIPTION**

SECURITHERM time flow shower panel - Ref. 792313

Thermostatic time flow shower panel:

Large model satin stainless steel shower panel for wall-mounted, exposed installation.

Concealed inlet via flexibles M½".

SECURITHERM thermostatic shower mixer.

Adjustable temperature control from cold water up to 38°C with 1st limiter set at 38°C and 2nd limiter set at 41°C.

Anti-scalding failsafe: automatic shut-off if cold water fails.

Anti-cold showers function: automatic shut-off if hot water fails.

Thermal shocks are possible.

Soft-touch operation.

Chrome-plated, tamperproof, scale-resistant, fixed, ROUND shower head with automatic flow rate regulation.

Time flow ~30 seconds.

Flow rate 6 lpm at 3 bar.

M½" stopcocks.

Concealed fixings.

Filters and non-return valves.

Shower panel suitable for people with reduced mobility.

30-year warranty.