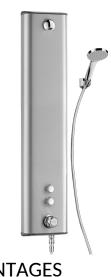

#### SECURITHERM dual control shower panel - Ref. 792344

Dual control thermostatic shower panel with handset: Large model satin stainless steel shower panel for wall-mounted, exposed installation. Top inlet via in-line stopcocks M<sup>1</sup>/<sub>2</sub>". SECURITHERM thermostatic shower mixer. Adjustable temperature control from cold water up to 38°C with 1st limiter set at 38°C and 2nd limiter set at 41°C. Anti-scalding failsafe: automatic shut-off if cold water fails. Anti-cold showers function: automatic shut-off if hot water fails. Chrome-plated, tamperproof, scale-resistant, fixed, ROUND shower head with automatic flow rate regulation set at 6 lpm at 3 bar. Handset with removable flexible via rapid push-fit STOP connector, wall support supplied. Non-time flow valves control fixed ROUND shower head and handset with flexible. Thermal shocks are possible. Concealed fixings. Filters and non-return valves. Shower panel suitable for people with reduced mobility. 30-year warranty.