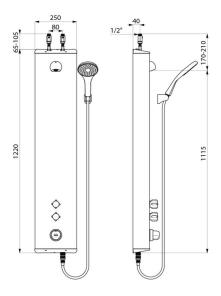

### **TECHNICAL CHARACTERISTICS**

| SECURITHERM dual control shower panel - Ref. 792344 |                             |
|-----------------------------------------------------|-----------------------------|
| Connector                                           | M½"                         |
| Technology                                          | Non-time flow               |
| Height                                              | 1,220mm                     |
| Depth                                               | 100mm                       |
| Width                                               | 250mm                       |
| Flow rate                                           | 6 lpm                       |
| Temperature limiter                                 | Thermostatic                |
| Finish                                              | Stainless steel             |
| Norms                                               | ACS 🛞 🗓                     |
| Warranty                                            | 30 <sup>H</sup><br>WARRANTY |