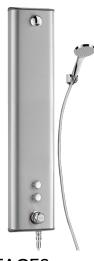

## TECHNICAL CHARACTERISTICS

SECURITHERM dual control shower panel - Ref. 792344

| Connector           | M½"              |
|---------------------|------------------|
| Technology          | Non-time flow    |
| Height              | 1,220mm          |
| Depth               | 100mm            |
| Width               | 250mm            |
| Flow rate           | 6 lpm            |
| Temperature limiter | Thermostatic     |
| Finish              | Stainless steel  |
| Norms               | ACS 🔘 🗓          |
| Warranty            | 30 g<br>WARRANTY |