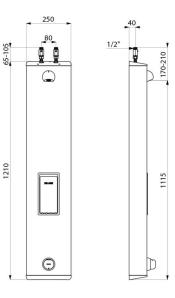

## DESCRIPTION TEMPOMIX time flow shower panel - Ref. 790204

Time flow shower panel with fixed shower head: Large model satin stainless steel panel for wall-mounted, exposed installation. With top inlet via in-line stopcocks M<sup>1</sup>/<sub>2</sub>". TEMPOMIX shower mixer with adjustable maximum temperature limiter. Soft-touch operation. Time flow  $\sim 30$  seconds. Flow rate 6 lpm at 3 bar. Chrome-plated, tamperproof, scale-resistant ROUND shower head with automatic flow rate regulation. Integrated soap dish. Concealed fixings. Filters and non-return valves. Stopcocks. Shower panel suitable for people with reduced mobility. 30-year warranty.

### TEMPOMIX time flow shower panel - Ref. 790204

| Connector  | M <sup>1</sup> / <sub>2</sub> " |
|------------|---------------------------------|
| Technology | Time flow                       |
| Height     | 1,220mm                         |
| Depth      | 100mm                           |
| Width      | 250mm                           |
| Flow rate  | 6 lpm                           |
| Finish     | Stainless steel                 |
| Norms      | ACS 🛅 🕚                         |
| Warranty   | 30 B                            |