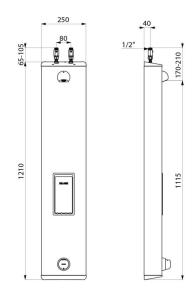

## TECHNICAL CHARACTERISTICS

TEMPOMIX time flow shower panel - Ref. 790204

| Connector  | M½"              |
|------------|------------------|
| Technology | Time flow        |
| Height     | 1,220mm          |
| Depth      | 100mm            |
| Width      | 250mm            |
| Flow rate  | 6 lpm            |
| Finish     | Stainless steel  |
| Norms      | ACS 🗓 🕚          |
| Warranty   | 30 B<br>WARRANTY |