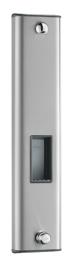

## **DESCRIPTION**

TEMPOMIX time flow shower panel - Ref. 790214

Time flow shower panel with fixed shower head:

Large model satin stainless steel panel for wall-mounted, exposed installation. Concealed inlet via flexibles M½".

TEMPOMIX shower mixer with adjustable maximum temperature limiter. Soft-touch operation.

Time flow ~30 seconds.

Flow rate 6 lpm at 3 bar.

Chrome-plated, tamperproof, scale-resistant, fixed, ROUND shower head with automatic flow rate regulation.

Integrated soap dish.

Concealed fixings.

Filters and non-return valves.

Stopcocks.

Shower panel suitable for people with reduced mobility.

30-year warranty.