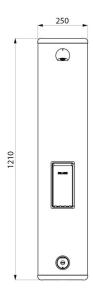

## **TECHNICAL CHARACTERISTICS**

TEMPOMIX time flow shower panel - Ref. 790214

| Connector  | M½"             |
|------------|-----------------|
| Technology | Time flow       |
| Height     | 1,220mm         |
| Depth      | 100mm           |
| Width      | 250mm           |
| Flow rate  | 6 lpm           |
| Finish     | Stainless steel |
| Norms      | ACS 🗓 🔘         |
| Warranty   | 30 g            |