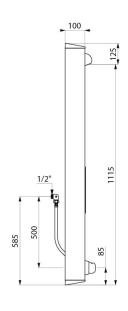

## **TECHNICAL CHARACTERISTICS**

TEMPOMIX time flow shower panel - Ref. 790214

| Connector  | M½"             |
|------------|-----------------|
| Technology | Time flow       |
| Height     | 1,220mm         |
| Depth      | 100mm           |
| Width      | 250mm           |
| Flow rate  | 6 lpm           |
| Finish     | Stainless steel |
| Norms      | ACS 🗓 🔘         |
| Warranty   | 30 g            |