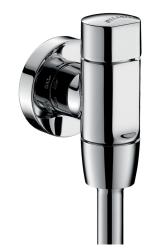

## TEMPOFLUX time flow urinal valve

Ref. 778755

Time flow 3 seconds. For standard urinals Ø 35mm. Straight neck tube

## **DESCRIPTION**

TEMPOFLUX time flow urinal valve - Ref. 778755

Exposed time flow urinal valve:

For standard or siphon action urinals.

For wall-mounted exposed installation.

Soft-touch operation.

Time flow pre-set at 3 seconds.