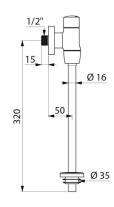

## **TECHNICAL CHARACTERISTICS**

**TEMPOFLUX time flow urinal valve - Ref. 778755** 

| Connector  | 1/2"             |
|------------|------------------|
| Technology | Time flow        |
| Height     | 320mm            |
| Flow rate  | 0.15 l/sec.      |
| Norms      | <u></u> <b>B</b> |
| Warranty   | 30 g             |