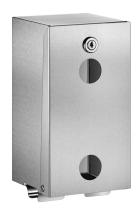

## Toilet paper dispenser for 2 rolls

Ref. 1660S

## **DESCRIPTION**

Toilet paper dispenser for 2 rolls - Ref. 1660S

Wall-mounted toilet paper dispenser.

Twin toilet roll dispenser.

1 spare roll.

Vandal-resistant model.

With lock and standard DELABIE key.

Level control.

Toilet roll holder made from bacteriostatic polished satin 304 stainless steel.

Stainless steel thickness: 1mm.

Dimensions: 130 x 120 x 260mm.

30-year warranty.