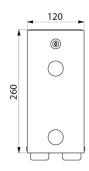

Toilet roll holder made from bacteriostatic polished satin 304 stainless steel.

Stainless steel thickness: 1mm.

Dimensions: 130 x 120 x 260mm.

30-year warranty.

## TECHNICAL CHARACTERISTICS

Toilet paper dispenser for 2 rolls - Ref. 1660S

| Height        | 260mm                              |
|---------------|------------------------------------|
| Depth         | 130mm                              |
| Width         | 120mm                              |
| Thickness     | 1mm                                |
| Finish        | Polished satin 304 stainless steel |
| Norms         | <u> </u>                           |
| Warranty      | 30g<br>WARRANTY                    |
| Repairability | 50g<br>REPARABILITY                |
|               |                                    |