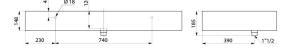

## TECHNICAL CHARACTERISTICS

Wall-mounted MINERALCAST wash trough - Ref. 454120

| 48mm        |
|-------------|
| 200mm       |
| 70mm        |
| IINERALCAST |
| CE ©        |
| 30 g        |
|             |