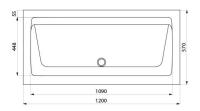

## TECHNICAL CHARACTERISTICS

Wall-mounted MINERALCAST wash trough - Ref. 454120

| 48mm        |
|-------------|
| 200mm       |
| 70mm        |
| IINERALCAST |
| CE ©        |
| 30 g        |
|             |