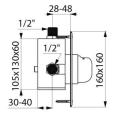

## **DESCRIPTION**

TEMPOMIX time flow shower mixer - Ref. 790425

Recessed time flow shower kit:

Stainless steel wall plate 160 x 160mm.

Standard recessing housing.

Recessing depth adjustable from 28 - 48mm.

## **TECHNICAL CHARACTERISTICS**

TEMPOMIX time flow shower mixer - Ref. 790425

| Connector  | M½" Ø 15mm      |
|------------|-----------------|
| Technology | Time flow       |
| Height     | 160mm           |
| Width      | 160mm           |
| Flow rate  | 12 lpm          |
| Norms      | ACS 📜 🔘         |
| Warranty   | 30g<br>WARBANTY |