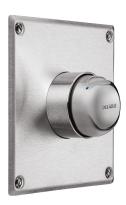

## **DESCRIPTION**

TEMPOMIX time flow shower mixer - Ref. 790425

Recessed time flow shower kit:

Stainless steel wall plate 160 x 160mm.

Standard recessing housing.

Recessing depth adjustable from 28 - 48mm.

TEMPOMIX ¾" single control mixer.

Ligature-resistant collar.

Temperature control and operation via the push-button.

Maximum temperature limiter (can be adjusted by the installer).

Time flow ~30 seconds, soft-touch operation.

Flow rate 12 lpm at 3 bar.

 $M\frac{1}{2}$ " connections for Ø 15mm copper tubes.

Integrated non-return valves and filters.

Chrome-plated metal push-button.

30-year warranty.

As this model does not come with waterproof recessing housing the installer must ensure the watertightness of the recessing area and allow for run off of leaks and condensation. (see installation guide).