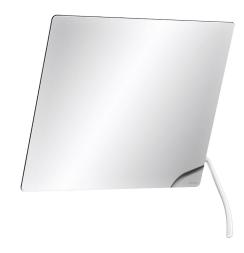

# Tilting mirror with long ergonomic lever

Ref. 510201N

Bright white HR Nylon lever

#### Tilting mirror with long ergonomic lever - Ref. 510201N

Wall-mounted, rectangular, tilting mirror with long ergonomic lever which facilitates adjustment of mirror angle from a sitting position or by wheelchair users.

Quick and easy to install: just clip into place. Anti-theft lock. Tilting mirror with bright white HR Nylon lever 6mm thick safety glass mirror. Mirror dimensions: 500 x 600mm. Can be tilted up to 20°. Tilting mirror with 30-year warranty.