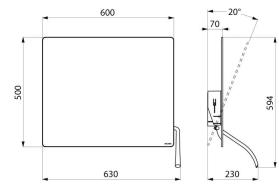

#### Tilting mirror with long ergonomic lever - Ref. 510201N

| Height            | 500mm                 |
|-------------------|-----------------------|
| Depth             | 230mm                 |
| Width             | 630mm                 |
| Width to the wall | 70mm and 20° tilt     |
| Thickness         | 6mm                   |
| Finish            | Bright white HR Nylon |
| Norms             | 0                     |
|                   |                       |