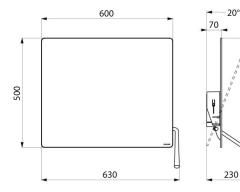

## TECHNICAL CHARACTERISTICS

Tilting mirror with long ergonomic lever - Ref. 510201N

| Height            | 500mm                 |
|-------------------|-----------------------|
| Depth             | 230mm                 |
| Width             | 630mm                 |
| Width to the wall | 70mm and 20° tilt     |
| Thickness         | 6mm                   |
| Finish            | Bright white HR Nylon |
| Norms             | <u> </u>              |
| Warranty          | 30 WARRANTY           |
|                   |                       |