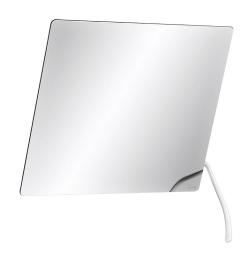

## Tilting mirror with long ergonomic lever

Ref. 510201N

Bright white HR Nylon lever

## DESCRIPTION

Tilting mirror with long ergonomic lever - Ref. 510201N

Wall-mounted, rectangular, tilting mirror with long ergonomic lever which facilitates adjustment of mirror angle from a sitting position or by wheelchair users.

Quick and easy to install: just clip into place.

Anti-theft lock.

Tilting mirror with bright white HR Nylon lever

6mm thick safety glass mirror.

Mirror dimensions: 500 x 600mm.

Can be tilted up to 20°.

Tilting mirror with 30-year warranty.