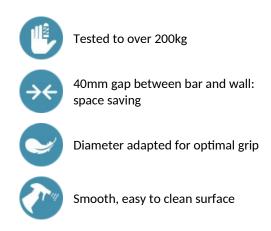

## DELABIE

# Basic straight grab bar Ø 32mm, 400mm

Ref. 350504S

Polished satin 304 stainless steel



#### DESCRIPTION

Basic straight grab bar Ø 32mm, 400mm - Ref. 350504S

Basic straight grab bar for people with reduced mobility. Ø 32mm tube, 400mm centres. Grab bar made from polished satin 304 stainless steel. Concealed fixings, secured to wall by a 3-hole stainless steel plate. 30-year warranty. CE marked.

#### ADVANTAGES



### **TECHNICAL CHARACTERISTICS**

#### Basic straight grab bar Ø 32mm, 400mm - Ref. 350504S

| Length            | 400mm                              |
|-------------------|------------------------------------|
| Diameter          | 32mm                               |
| Width to the wall | 40mm                               |
| Finish            | Polished satin 304 stainless steel |
| Norms             | CE ©                               |
| Warranty          | 30 B                               |