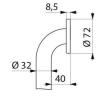

#### Basic straight grab bar Ø 32mm, 400mm - Ref. 350504S

| Length            | 400mm                              |
|-------------------|------------------------------------|
| Diameter          | 32mm                               |
| Width to the wall | 40mm                               |
| Finish            | Polished satin 304 stainless steel |
| Norms             | CE ©                               |
| Warranty          | 30 B                               |