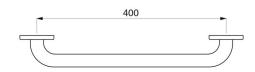

#### Basic straight grab bar Ø 32mm, 400mm - Ref. 350504S

| Length            | 400mm                              |
|-------------------|------------------------------------|
| Diameter          | 32mm                               |
| Width to the wall | 40mm                               |
| Finish            | Polished satin 304 stainless steel |
| Norms             | CE ©                               |
| Warranty          | 30 B                               |