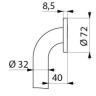

#### Basic straight grab bar Ø 32mm, 600mm - Ref. 350506S

| Length            | 600mm                              |
|-------------------|------------------------------------|
| Diameter          | 32mm                               |
| Width to the wall | 40mm                               |
| Finish            | Polished satin 304 stainless steel |
| Norms             | CE                                 |
| Warranty          | 30 MARANTY                         |