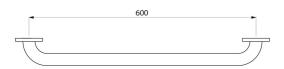

#### Basic straight grab bar Ø 32mm, 600mm - Ref. 350506S

| Length            | 600mm                              |
|-------------------|------------------------------------|
| Diameter          | 32mm                               |
| Width to the wall | 40mm                               |
| Finish            | Polished satin 304 stainless steel |
| Norms             | CE                                 |
| Warranty          | 30 MARANTY                         |