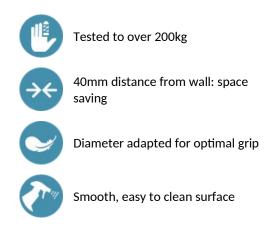

#### DESCRIPTION

Basic straight grab bar Ø 32mm, 600mm - Ref. 350506S

Basic straight grab bar for people with reduced mobility. Ø 32mm tube, 600mm centres. Grab bar made from polished satin 304 stainless steel. Concealed fixings, secured to wall by a 3-hole stainless steel plate. 30-year warranty. CE marked.

#### Basic straight grab bar Ø 32mm, 600mm - Ref. 350506S

| Length            | 600mm                              |
|-------------------|------------------------------------|
| Diameter          | 32mm                               |
| Width to the wall | 40mm                               |
| Finish            | Polished satin 304 stainless steel |
| Norms             | CE                                 |
| Warranty          | 30 MARANTY                         |