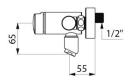

M½" offset connectors for centres from 130 - 170mm.

Suitable for people with reduced mobility.

30-year warranty.

## TECHNICAL CHARACTERISTICS

TEMPOMIX 3 time flow mixer - Ref. 794370

| Connector  | M1/2"     |
|------------|-----------|
| Technology | Time flow |
| Width      | 150mm     |
| Flow rate  | 3 lpm     |
| Norms      | WARAS ACS |
| Warranty   | 30 g      |
|            |           |