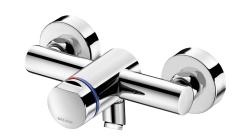

## **TEMPOMIX 3 time flow mixer**

Ref. 794370

Soft-touch operation

## **DESCRIPTION**

TEMPOMIX 3 time flow mixer - Ref. 794370

Wall-mounted single control time flow basin mixer:

Soft-touch operation.

Temperature adjustment and operation via the push-button.

Time flow pre-set at ~7 seconds.

Flow rate pre-set at 3 lpm at 3 bar, can be adjusted from 1.4 - 6 lpm.

Scale-resistant flow straightener.

Chrome-plated metal body M½".

Fixed spout.

Filters and non-return valves.

Adjustable maximum temperature limiter.