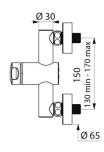

M½" offset connectors for centres from 130 - 170mm.

Suitable for people with reduced mobility.

30-year warranty.

## TECHNICAL CHARACTERISTICS

TEMPOMIX 3 time flow mixer - Ref. 794370

| Connector  | M1/2"     |
|------------|-----------|
| Technology | Time flow |
| Width      | 150mm     |
| Flow rate  | 3 lpm     |
| Norms      | WARAS ACS |
| Warranty   | 30 g      |
|            |           |