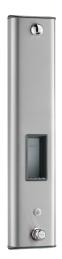

#### **SECURITHERM shower panel - Ref. 792504**

Electronic thermostatic shower panel: Large stainless steel panel for wall-mounted, exposed installation.

Top inlet via in-line stopcocks M½".

SECURITHERM thermostatic mixer.

Adjustable temperature control from cold water up to 38°C with 1st limiter set at 38°C and 2nd limiter set at 41°C. Anti-scalding failsafe: automatic shut-off if cold water fails. Anti-cold showers function: automatic shut-off if hot water fails. Thermal shocks are possible.

Mains supply 230/6V.

Shower starts when electronic push-button is pressed. Shuts off voluntarily or automatically after  $\sim$  60 seconds. Duty flush (~60 seconds every 24 hours after the last use). Flow rate 6 lpm at 3 bar, can be adjusted, rain-effect spray. Chrome-plated, tamperproof, scale-resistant ROUND shower head with automatic flow rate regulation.

Integrated soap dish. Concealed fixings.

Filters and non-return valves.

Suitable for people with reduced mobility.

30-year warranty.