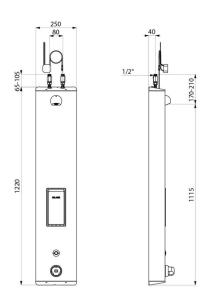

#### SECURITHERM shower panel - Ref. 792504

| Supply              | 230/6V mains supply             |
|---------------------|---------------------------------|
| Connector           | M <sup>1</sup> / <sub>2</sub> " |
| Technology          | Electronic                      |
| Height              | 1220mm                          |
| Depth               | 100mm                           |
| Width               | 250mm                           |
| Flow rate           | 6 lpm                           |
| Temperature limiter | Thermostatic                    |
| Finish              | Stainless steel                 |
| Norms               | ACS 🗓 🔘                         |
|                     |                                 |