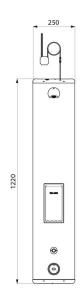

#### TECHNICAL CHARACTERISTICS

SECURITHERM shower panel - Ref. 792514

| Supply              | 230/6V mains supply |
|---------------------|---------------------|
| Connector           | M½"                 |
| Technology          | Electronic          |
| Height              | 1220mm              |
| Depth               | 100mm               |
| Width               | 250mm               |
| Flow rate           | 6 lpm               |
| Temperature limiter | Thermostatic        |
| Finish              | Stainless steel     |
| Norms               | ACS 🗓 🕚             |
|                     |                     |