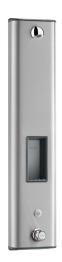

## **SECURITHERM** shower panel

Ref. 792514

Electronic mains supply thermostatic

### **DESCRIPTION**

SECURITHERM shower panel - Ref. 792514

Electronic thermostatic shower panel:

Large stainless steel panel for wall-mounted, exposed installation.

Concealed inlet via flexibles M½".

SECURITHERM thermostatic mixer.

Flow rate 6 lpm at 3 bar, can be adjusted, rain-effect spray.

Chrome-plated, tamperproof ROUND shower head.

Integrated soap dish.

Filters and non-return valves.

Stopcocks M½".

Concealed fixings.

Suitable for people with reduced mobility.

#### TECHNICAL CHARACTERISTICS

SECURITHERM shower panel - Ref. 792514

| Supply              | 230/6V mains supply |
|---------------------|---------------------|
| Connector           | M½"                 |
| Technology          | Electronic          |
| Height              | 1220mm              |
| Depth               | 100mm               |
| Width               | 250mm               |
| Flow rate           | 6 lpm               |
| Temperature limiter | Thermostatic        |
| Finish              | Stainless steel     |
| Norms               | ACS 🗓 🕚             |
|                     |                     |