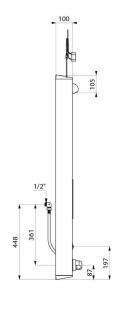

#### TECHNICAL CHARACTERISTICS

SECURITHERM shower panel - Ref. 792514

| Supply              | 230/6V mains supply |
|---------------------|---------------------|
| Connector           | M½"                 |
| Technology          | Electronic          |
| Height              | 1220mm              |
| Depth               | 100mm               |
| Width               | 250mm               |
| Flow rate           | 6 lpm               |
| Temperature limiter | Thermostatic        |
| Finish              | Stainless steel     |
| Norms               | ACS 🗓 🕚             |
|                     |                     |