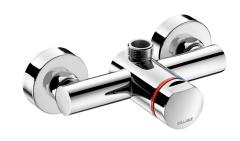

#### **TEMPOMIX 3 time flow shower mixer - Ref. 794400**

Exposed time flow shower mixer:

TEMPOMIX 3 single control mixer, top outlet M<sup>3</sup>/<sub>4</sub>".

For wall-mounted, exposed installation.

Temperature control and operation via the push-button.

Maximum temperature limiter (can be adjusted by the installer).

Soft-touch operation. Time flow  $\sim$ 30 seconds.

Flow rate 6 lpm at 3 bar, can be adjusted from 6 - 12 lpm.

Chrome-plated solid brass.

Integrated filters and non-return valves.

Chrome-plated metal push-button.

M½" offset connectors for 130 - 170mm centres.

Suitable for people with reduced mobility.

30-year warranty.