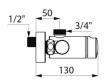

Chrome-plated metal push-button.

M½" offset connectors for 130 - 170mm centres.

Suitable for people with reduced mobility.

30-year warranty.

### TEMPOMIX 3 time flow shower mixer - Ref. 794400

| Connector  | M½"            |
|------------|----------------|
| Technology | Time flow      |
| Width      | 150mm          |
| Flow rate  | 9 lpm          |
| Norms      | Maras ACS      |
| Warranty   | 30 SE WARRANTY |
|            |                |