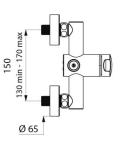

Chrome-plated metal push-button.

M½" offset connectors for 130 - 170mm centres.

Suitable for people with reduced mobility.

30-year warranty.

### TEMPOMIX 3 time flow shower mixer - Ref. 794400

| Connector  | M½"            |
|------------|----------------|
| Technology | Time flow      |
| Width      | 150mm          |
| Flow rate  | 9 lpm          |
| Norms      | Maras ACS      |
| Warranty   | 30 SE WARRANTY |
|            |                |